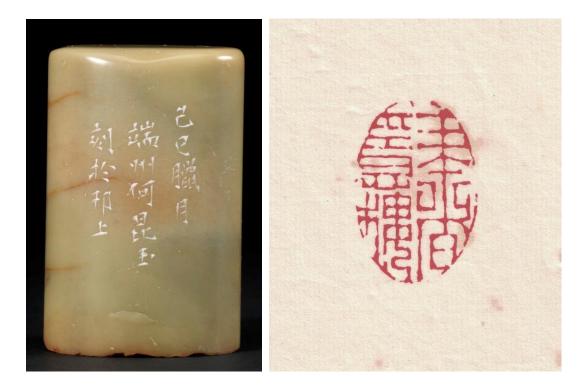

## C1994.0246

| 平头钮椭圆形三字朱文印 |          | Oval Seal with Three Characters Carved in Relief |            |
|-------------|----------|--------------------------------------------------|------------|
| 清同治(1869)   |          | Qing Tongzhi (1869)                              |            |
| 何昆玉         |          | HE Kunyu                                         |            |
| 石(寿山/福建)    |          | Stone (Shoushan)                                 |            |
| 印文:         | 书隠楼      | Seal characters:                                 | Shuyin lou |
| 尺寸:         | 纵:2.3 厘米 | Size:                                            | W: 2.3 cm  |
|             | 横:3.4 厘米 |                                                  | L: 3.4 cm  |
|             | 高:5.2 厘米 |                                                  | H: 5.2 cm  |
|             |          |                                                  |            |